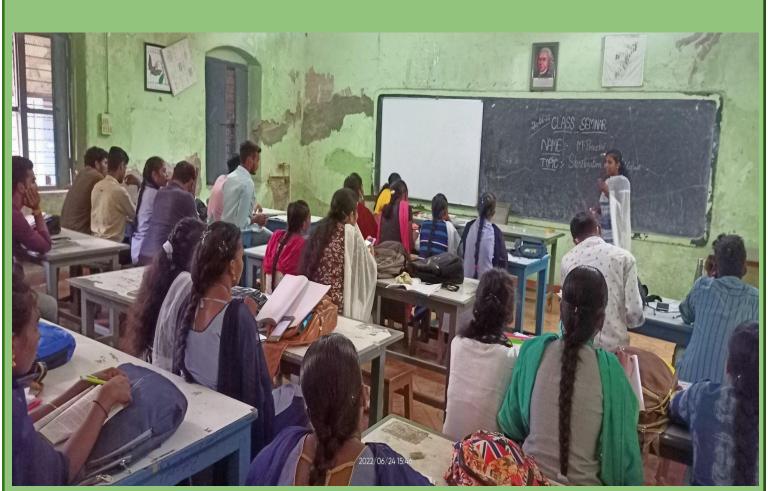

Department of Botany SRR & CVR Govt Degree College Organized Student Seminar on 24.6.2022 Students presented their topics on the concepts of Tissue culture and Biotechnology.

U. Anil Kumar III BZC Student presenting his seminar Topic: Genetically Modified Crops

III BZC Student M. Preethi Presenting her Seminar

**Topic:** Sterilization methods