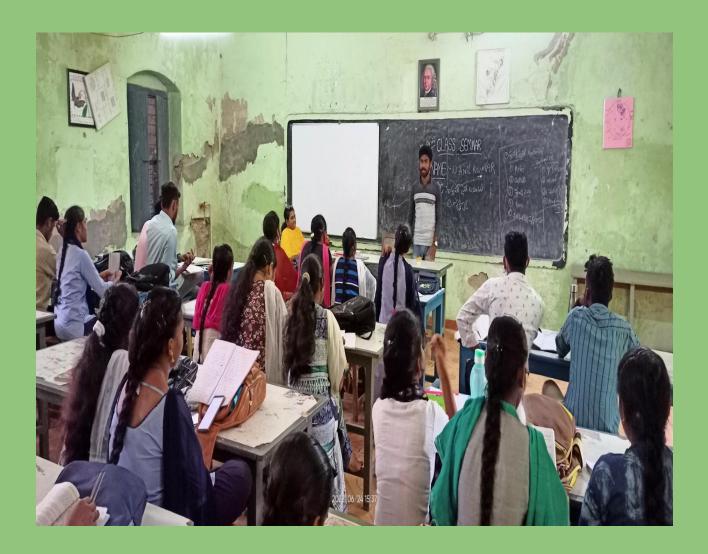

Department of Botany SRR & CVR Govt Degree College Organized Student Seminar on 24.6.2022 Students presented their topics on the concepts of Tissue culture and Biotechnology.

U. Anil Kumar III BZC Student presenting his seminar Topic: Genetically Modified Crops

III BZC Student M. Preethi Presenting her Seminar

**Topic:** Sterilization methods